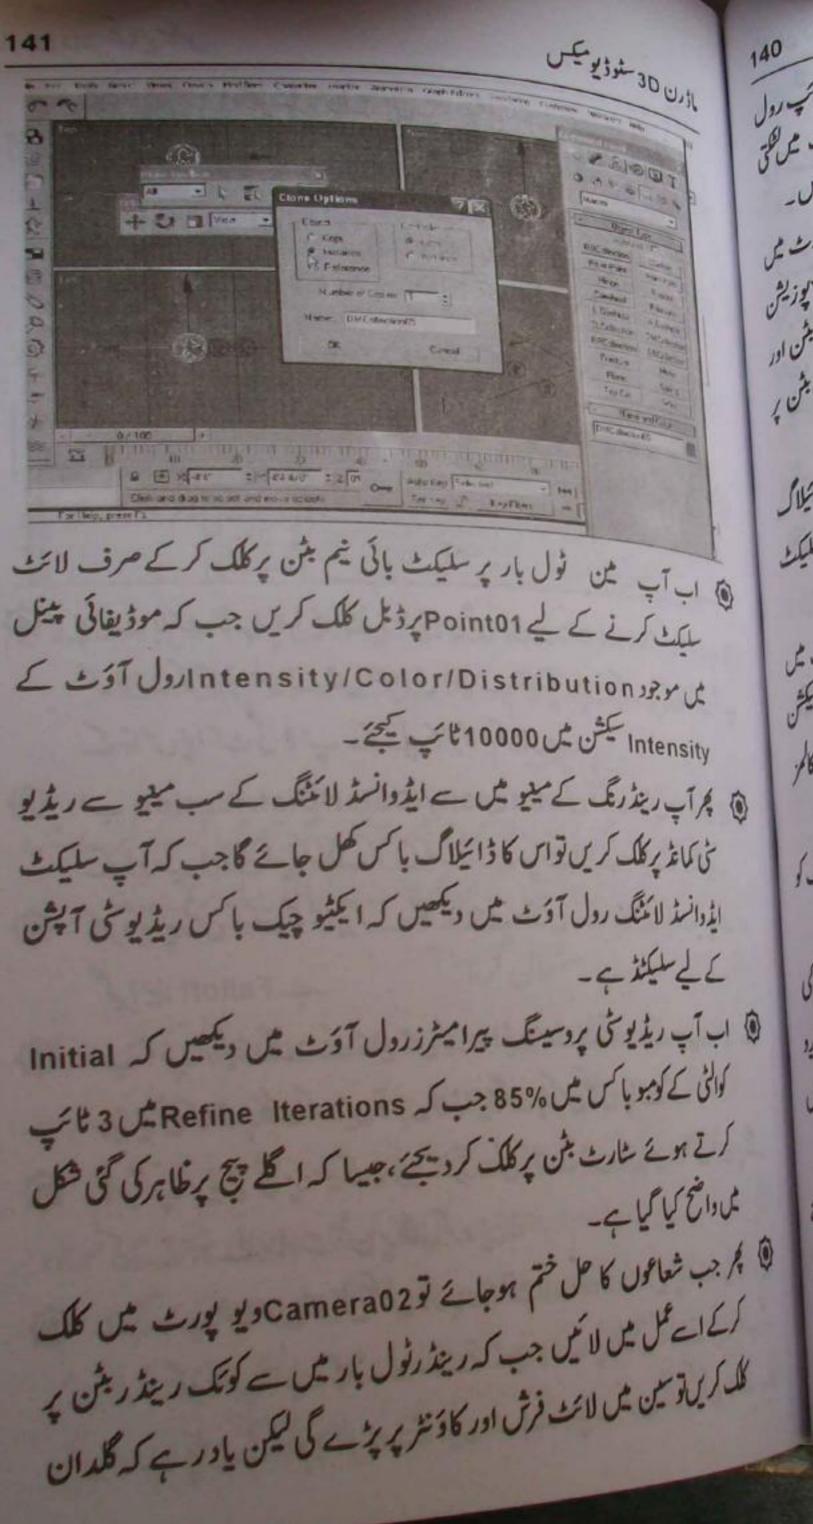

كريا، لأتش يت كرنا: ب ے پہلے Bungalow\_Lighting01.max فائل کھول کرا ہے فائل آپ کی اپیلی کیش کے لیے کی سیس دیتا ہے۔ ے میوش سے سی ایز کماغر کی مددےBungalow\_Lighting02 شعاعوں کے ساتھ فوٹو میٹرک لائٹنگ max. 2 تام ے محفوظ کر لیں -اب آپ لفد واو پورٹ ش کل کرتے ہوئے اے عمل میں لائی اور پھر اب آپ فوٹو میڑک لائش میں چند کنٹرولز کے استعال کو یکھ کر لائش اور کا ے تارات کو دیکھیں جب کہ لائٹ ٹانیس کے درمیان سون کری جے کہ پوائن، Create بین مرجود لائش كيش كرى من الط شيندرد > دراب ڈاؤن ایرو پر کلک کریں اور اسٹ می ے فوٹو میٹرک سلیٹ کر لیں۔ ليم اوراع باوغيره-T L I و تو ميزك لات كى سيشنگز كرتا: و و يرك الس ى ين فارم مونى ين: يواحث يواحث لاش ده يل جولات كماته جدي سفل يواعد الاع -2 لير الير المن عبر من Fluorescent يو بى كامر جو -2 لیکن بادر میں کہ میں نوٹو میزک لائش کی جکہ عوا حقق دنا بن فال The second secon



الم الب Create بیش ش موجود لائن کی ٹی گوی میں او بجیکٹ ٹائپ رول چراپ میں ہے۔ اوٹ کے ٹارکٹ پوانٹ میٹن پر کلک کریں تواب لیفٹ ویو پورٹ م لکی ہوتی لائٹ کے شیڈ کے درمیان میں کلک کر کے اے سید حافرش پر ڈالیس اب ت رانىغرم نول بارى الائن نول پكك كرك لىفد ويو پورى مى چک باک سلیٹ کریں اور کرنٹ او بجکٹ سے نیچ Center ریڈ یو بٹن اور چیت ی نے Minimum ریڈیو بٹن سلیکٹ کر کے Kok كل كروي تاكه ۋائيلاك باك بند بوجائے-اب مین تول بار پرموجود سلیک بانی نیم بین پکل کری تواس کا ڈیلاک باس کل جائے گا جب کہ آپ Point01. Target اور Point01. Target سایک بر آپ ڈانسفرم ٹول بار میں سے الائن میٹن پر کلک کر کے ٹاپ ویو پورٹ میں دائي طرف Lamp\_shape01 او بجيك كلك كرين اورالائن سليكن ڈائلاک باس من x پوزیش جب که ۲ پوزیش چیک با کمز کوادر دونوں کار ش Centerريديوبش سليك كريس-اب کی تی تبدیلوں کولا کو کرنے کے لیے OK بٹن پر کلک کردیں